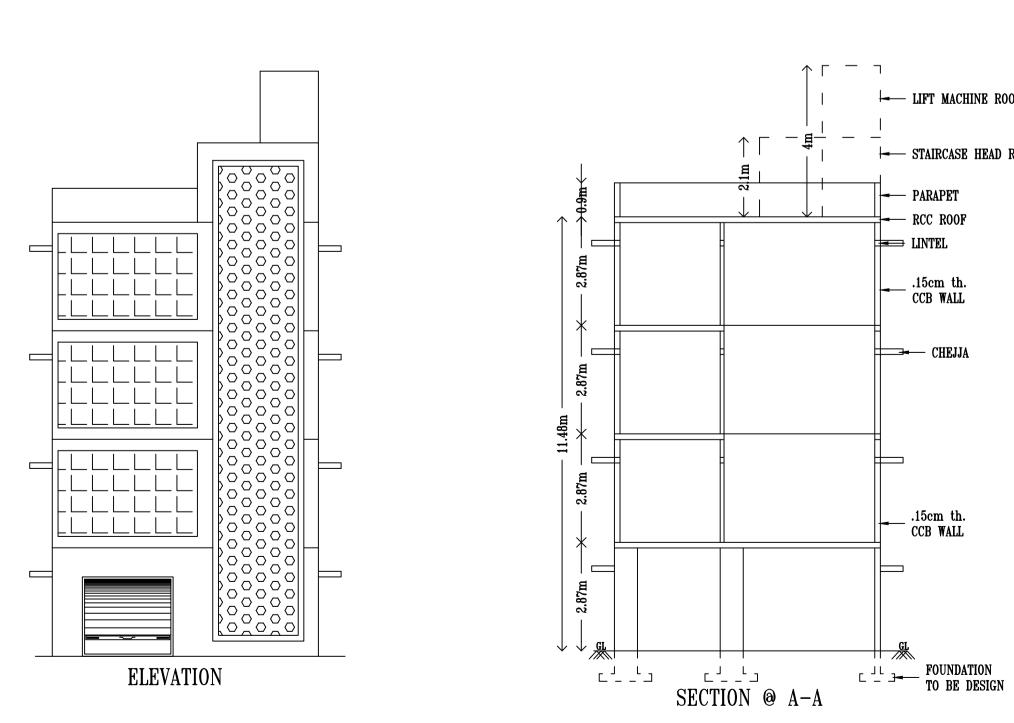

## 21.In case of any false information, misrepresentation of facts, or pending court cases, the plan sanction is deemed cancelled. SCALE: 1:100

LIFT MACHINE ROOM

├── STAIRCASE HEAD ROOM

- PARAPET

■ LINTEL

- RCC ROOF

.15cm th.

**≕**— СНЕЈЈА

.15cm th.

Approval Condition:

& around the site.

competent authority.

is repeated for the third time.