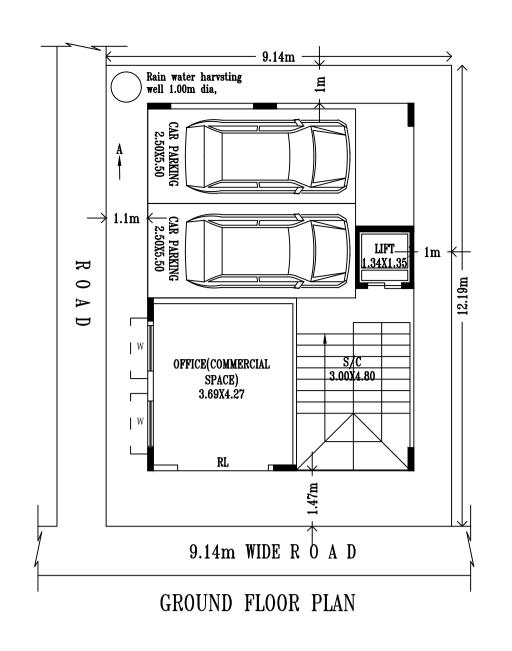

18. The applicant shall ensure that the Rain Water Harvesting Structures are provided & maintained in good repair for storage of water for non potable purposes or recharge of ground water at all times

prevent dust, debris & other materials endangering the safety of people / structures etc. in

3.37.36 area reserved for car parking shall not be converted for any other purpose.

Special Condition as per Labour Department of Government of Karnataka vide ADDENDUM (HosadaagiHoodike) Letter No. LD/95/LET/2013, dated: 01-04-2013 :

| SCHEDULE OF  | JOINERY: |        |        |     |
|--------------|----------|--------|--------|-----|
| BLOCK NAME   | NAME     | LENGTH | HEIGHT | NOS |
| SYED (AMJAD) | D1       | 0.76   | 2.10   | 03  |
| SYED (AMJAD) | D        | 1.10   | 2.10   | 07  |
| SYED (AMJAD) | RL       | 2.40   | 2.10   | 01  |
|              |          |        |        |     |

| SCHEDULE OF  | JOINERY: |        |        |     |
|--------------|----------|--------|--------|-----|
| BLOCK NAME   | NAME     | LENGTH | HEIGHT | NOS |
| SYED (AMJAD) | V        | 1.00   | 0.70   | 03  |
| SYED (AMJAD) | W        | 1.80   | 1.67   | 22  |