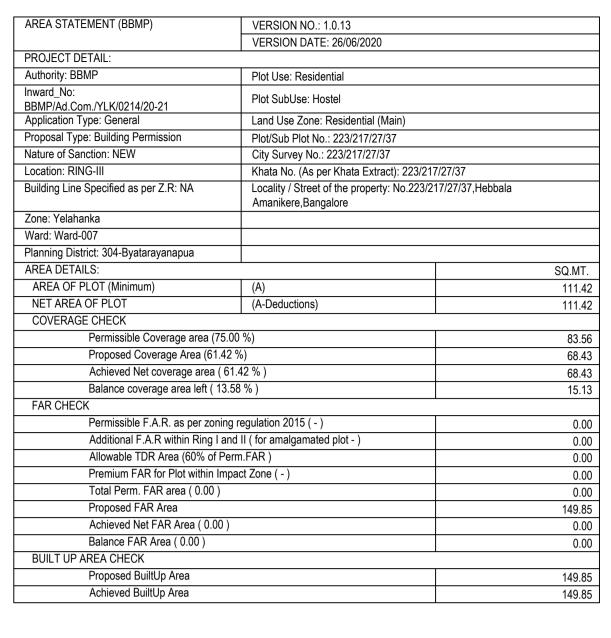

| FAR &Tenement | Details          |                              |                         |            |
|---------------|------------------|------------------------------|-------------------------|------------|
| Block         | No. of Same Bldg | Total Built Up Area (Sq.mt.) | Total FAR Area (Sq.mt.) | Tnmt (No.) |
| SYED (AMJAD)  | 1                | 149.85                       | 149.85                  | 03         |
| Grand Total:  | 1                | 149.85                       | 149.85                  | 3.00       |

| Block USE/SUBL | JSE Details |              |                        |                            |
|----------------|-------------|--------------|------------------------|----------------------------|
| Block Name     | Block Use   | Block SubUse | Block Structure        | Block Land Use<br>Category |
| SYED (AMJAD)   | Commercial  | Small Shop   | Bldg upto 11.5 mt. Ht. | C1                         |

| Block :SYED (AMJAI             | D)                           |                         |            |
|--------------------------------|------------------------------|-------------------------|------------|
| Floor Name                     | Total Built Up Area (Sq.mt.) | Total FAR Area (Sq.mt.) | Tnmt (No.) |
| Terrace Floor                  | 0.00                         | 0.00                    | 00         |
| Third Floor                    | 38.89                        | 38.89                   | 01         |
| Second Floor                   | 38.89                        | 38.89                   | 01         |
| First Floor                    | 54.06                        | 54.06                   | 01         |
| Ground Floor                   | 18.01                        | 18.01                   | 00         |
| Total:                         | 149.85                       | 149.85                  | 03         |
| Total Number of Same<br>Blocks | 1                            |                         |            |
| Total:                         | 149.85                       | 149.85                  | 03         |