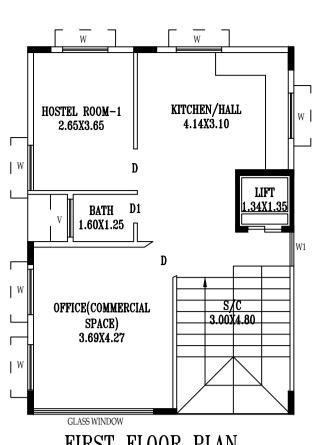

| SCHEDULE OF  | JOINERY: |        |        |     |
|--------------|----------|--------|--------|-----|
| BLOCK NAME   | NAME     | LENGTH | HEIGHT | NOS |
| SYED (AMJAD) | D1       | 0.76   | 2.10   | 03  |
| SYED (AMJAD) | D        | 1.10   | 2.10   | 07  |
| SYED (AMJAD) | RL       | 2.40   | 2.10   | 01  |
|              |          |        |        |     |

| SCHEDULE OF  | JOINERY: |        |        |     |
|--------------|----------|--------|--------|-----|
| BLOCK NAME   | NAME     | LENGTH | HEIGHT | NOS |
| SYED (AMJAD) | V        | 1.00   | 0.70   | 03  |
| SYED (AMJAD) | W        | 1.80   | 1.67   | 22  |