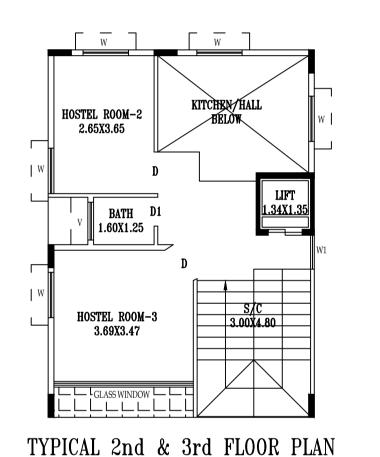

| SCHEDULE OF  | JOINERY: |        |        |     |
|--------------|----------|--------|--------|-----|
| BLOCK NAME   | NAME     | LENGTH | HEIGHT | NOS |
| SYED (AMJAD) | D1       | 0.76   | 2.10   | 03  |
| SYED (AMJAD) | D        | 1.10   | 2.10   | 07  |
| SYED (AMJAD) | RL       | 2.40   | 2.10   | 01  |
|              |          |        |        |     |

| SCHEDULE OF  | JOINERY: |        |        |     |
|--------------|----------|--------|--------|-----|
| BLOCK NAME   | NAME     | LENGTH | HEIGHT | NOS |
| SYED (AMJAD) | V        | 1.00   | 0.70   | 03  |
| SYED (AMJAD) | W        | 1.80   | 1.67   | 22  |